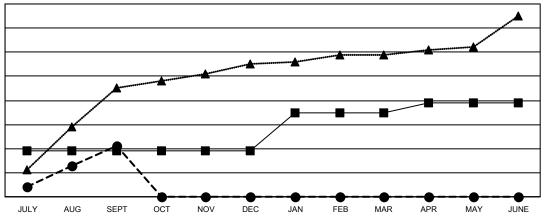

## GOALS AND ACTUAL NEW CLUBS CUMULATIVE

- CURRENT YEAR GOALS FOR NEW CLUBS

- ● - CURRENT YEAR ACTUAL NEW CLUBS

▲ - LAST YEAR ACTUAL NEW CLUBS