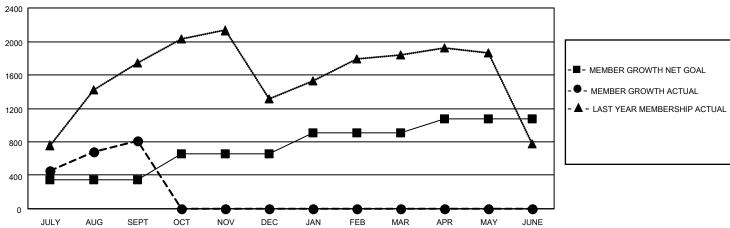

## GOALS AND ACTUAL MEMBERS CUMULATIVE

| DROPPED CLUBS: 11           |     | 192 CLUBS OF 691 ADDED 1 OR MORE | GENDER DISTRIBUTION        |                 |   |
|-----------------------------|-----|----------------------------------|----------------------------|-----------------|---|
|                             |     | NEW MEMBERS                      | MALE                       | 17,774 (73.15%) |   |
| DROPPED MEMBERS             |     |                                  | FEMALE                     | 6,523 (26.85%)  |   |
| DECEASED                    | 15  | CLICK HERE FOR CUMULATIVE        | TOTAL FAMILY UNIT MEMBERS  |                 | 0 |
| CLUB CANCELLED 54 OTHER 382 |     | MEMBERSHIP DATA                  | FAMILY MEMBERS PAYING HALF |                 | 0 |
| TOTAL                       | 451 |                                  | DOLO                       |                 |   |

## GMT MONTHLY MEMBERSHIP PROGRESS REPORT

Multiple District 320

Results as of: 9/30/2024

LOCATION: INDIA

| GMT: OPEN             |               |           |               |                       |                         |                         | <b>GMT CA</b> 6 - I                                |  |
|-----------------------|---------------|-----------|---------------|-----------------------|-------------------------|-------------------------|----------------------------------------------------|--|
| Clubs                 |               |           |               | Members               |                         |                         |                                                    |  |
| RESULTS FOR 2024-2025 |               |           |               | RESULTS FOR 2024-2025 |                         |                         |                                                    |  |
| QUARTER               | NEW CLUB GOAL | NEW CLUBS | DROPPED CLUBS | QUARTER MEM           | IBER GROWTH NET<br>GOAL | MEMBER GROWTH<br>ACTUAL | DROPPED<br>MEMBERS ACTUAL<br>(including transfers) |  |
| JULY/AUG/SEPT         | 19            | 21        | 11            | JULY/AUG/SEPT         | 345                     | 1,342                   | 454                                                |  |
| OCT/NOV/DEC           | 0             | 0         | 0             | OCT/NOV/DEC           | 310                     | 0                       | 0                                                  |  |
| JAN/FEB/MAR           | 16            | 0         | 0             | JAN/FEB/MAR           | 250                     | 0                       | 0                                                  |  |
| APR/MAY/JUNE          | 4             | 0         | 0             | APR/MAY/JUNE          | 165                     | 0                       | 0                                                  |  |